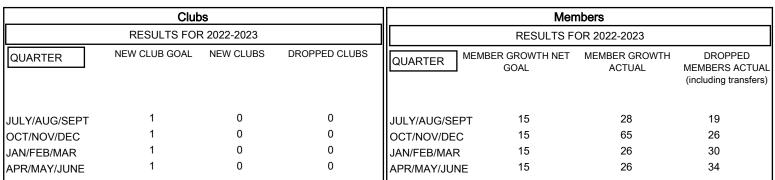

## GOALS AND ACTUAL NEW CLUBS CUMULATIVE

| DROPPED CLUBS: 0 |     | 25 CLUBS OF 36 ADDED 1 OR<br>MORE NEW MEMBERS | GENDER DISTRIBUTION                 |              |
|------------------|-----|-----------------------------------------------|-------------------------------------|--------------|
|                  |     |                                               | MALE                                | 514 (59.08%) |
|                  |     |                                               | FEMALE                              | 356 (40.92%) |
| DROPPED MEMBERS  |     |                                               | NON BINARY                          | 0 (0.00%)    |
|                  |     |                                               | PREFER NOT TO ANSWER                | 0 (0.00%)    |
| DECEASED         | 19  |                                               |                                     | ,            |
| CLUB CANCELLED   | 0   | CLICK HERE FOR CUMULATIVE                     | TOTAL FAMILY UNIT MEMBERS           | 3 221        |
| OTHER            | 90  | MEMBERSHIP DATA                               |                                     |              |
| TOTAL            | 109 |                                               | FAMILY MEMBERS PAYING HALF DUES 120 |              |
|                  |     |                                               |                                     |              |