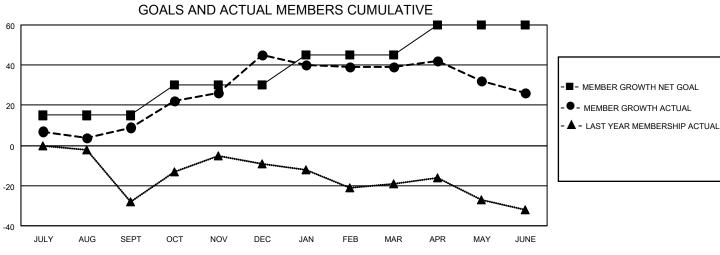

## GOALS AND ACTUAL NEW CLUBS CUMULATIVE

| DROPPED CLUBS: 0 |     | 25 CLUBS OF 36 ADDED 1 OR<br>MORE NEW MEMBERS | GENDER DISTRIBUTION                 |              |
|------------------|-----|-----------------------------------------------|-------------------------------------|--------------|
|                  |     |                                               | MALE                                | 514 (59.08%) |
|                  |     |                                               | FEMALE                              | 356 (40.92%) |
| DROPPED MEMBERS  |     |                                               | NON BINARY                          | 0 (0.00%)    |
|                  |     |                                               | PREFER NOT TO ANSWER                | 0 (0.00%)    |
| DECEASED         | 19  |                                               |                                     | ,            |
| CLUB CANCELLED   | 0   | CLICK HERE FOR CUMULATIVE                     | TOTAL FAMILY UNIT MEMBERS           | 3 221        |
| OTHER            | 90  | MEMBERSHIP DATA                               |                                     |              |
| TOTAL            | 109 |                                               | FAMILY MEMBERS PAYING HALF DUES 120 |              |
|                  |     |                                               |                                     |              |